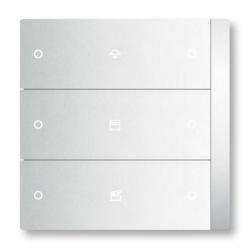

## Touch Button

# Model: Qubik

- Luxury glass touch buttons
- 4 and 6 functions for lighting control, dimmer, electric curtain and scenario
- Thermostat to control the heating/cooling system and display the temperature and humidity
- LED status with white/blue colors
- Ability to define day/night mode to dim LED status