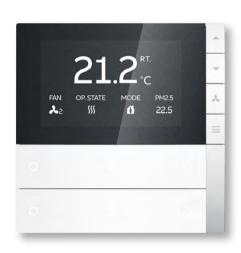

## Push Button

# Model: **FF series**

- Lighting control, dimmer, electric curtain, scenario and...
- 2, 4 rockers push buttons, Squares and rectangles
- -Thermostat for control the heating/cooling system and display the temperature, humidity and CO<sub>2</sub>
- Ability to define day/night mode to dim LED status
- Several frames and colors