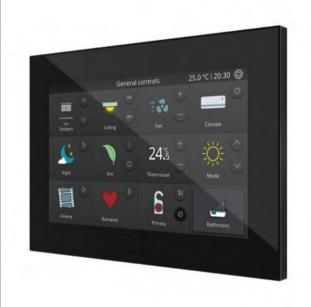

### Touch Panel

# Model: Comfort Touch

- Touch panel 9 and 12 inch Ability to execute different capacitive touch
- Ability to control the building seamlessly with real images of each space
- Lighting control, dimmer, cooling / heating system, electric curtain, sound system, security, etc.
- Monitor IP cameras

- Door entry system
- scenarios
- Ability to define the schedule on a daily, weekly or yearly basis
- Control unlimited points
- Ability to simulate the presence in the building
- Screen saver photos .
- Application of control system for IOS / Android