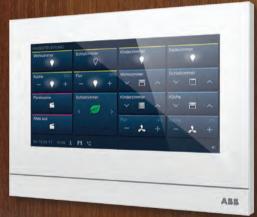

ontrol, dimmer, Ability to control two separate thermostats
  - 4 analog-to-digital inputs applicable as keys or temperature sensor input or presence sensor
  - for and roid and IOS (Optional).













### Touch Panel

# Model: Comfort Touch













- Touch panel 9 and 12 inch Ability to execute different capacitive touch
- Ability to control the building seamlessly with real images of each space
- Lighting control, dimmer, cooling / heating system, electric curtain, sound system, security, etc.
- Monitor IP cameras

- Door entry system
- scenarios
- Ability to define the schedule on a daily, weekly or yearly basis
- Control unlimited points
- Ability to simulate the presence in the building
- Screen saver photos .
- Application of control system for IOS / Android

















## Touch Panel

# Model: Smart Touch 7







- 7-inch capacitive touch panel
- Integrated several control functions
- Lighting control, dimmer, cooling/heating system, electric cutain, sound system, RGBW control  $\&\ldots$
- Possible to run different scenarios
- Thermostatic for fancoil or HVAC systems
- Door entry system
- Ability to simulate the presence in the building and define time schedule
- 480 control points in 30 pages

















# **SMART EASE** Co.

### Touch Panel

Model: **HC** Series







HC3L (Glass) HC3 (Classic)







- Capacitive 7 and 10-inch touch screen
- Lighting control, dimmer, cooling Ability to define schedule / heating system, electric curtain, sound system, security, etc.
- Ability to control the building seamlessly with real images of each space
-