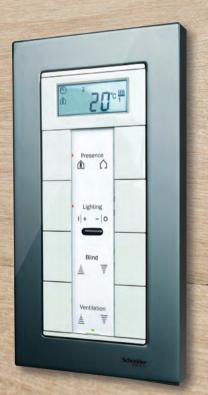

#### Push Button

Model: **Peonia** 

- Lighting control, dimmer, cooling / heating system, electric curtain and ...
- Possible to run different scenarios
- 4, 6, 10 functions and 4,6,10 functions thermostatic with LCD
- Temperature sensor , presence and lock and energy conservation.
- Possible change normally rackers to printed lable .
- Separate push buttons for thermostat
- Change light around of KNX push buttons in day/night
- LED status with different colors