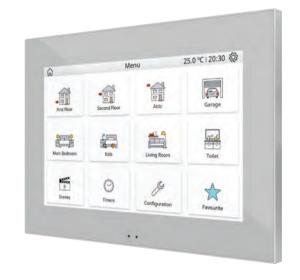

### Touch Panel

# Model: Comfort Touch

- Touch panel 9 and 12 inch Ability to execute different capacitive touch
- Ability to control the building seamlessly with real images of each space
- Lighting control, dimmer, cooling / heating system, electric curtain, sound system, security, etc.
- Monitor IP cameras

- Door entry system
- scenarios
- Ability to define the schedule on a daily, weekly or yearly basis
- Control unlimited points
- Ability to simulate the presence in the building
- Screen saver photos .
- Application of control system for IOS / Android