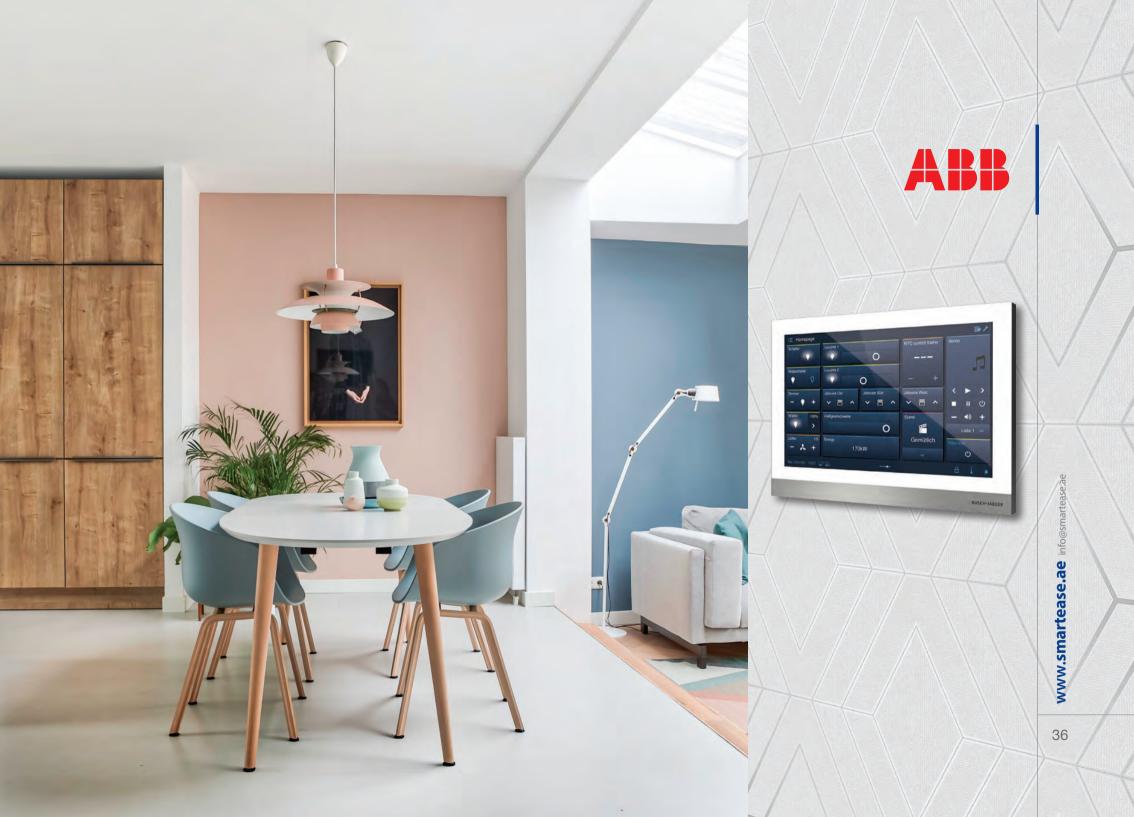

or access control and security system
- Time schedule on a daily or weekly basis
- Trends of temperature and humidity diagrams
- User friendly

















#### Touch Panel

Model: **Z70 / Z100** 









- 7",10' capacitive color touch
- panelIntegrated building control capability
- cooling/heating system,electriccurtain, sound system, &...
- Ability to execute different scenarios
- Door entry system with inter- Home automation application com (Optional)

- Simulate the presence in the building for high security
- Proximity sensor and lighting intensity detection sensor
- Lighting control, dimmer, Ability to control two separate thermostats
  - 4 analog-to-digital inputs applicable as keys or temperature sensor input or presence sensor
  - for and roid and IOS (Optional).













### Touch Panel

# Model: Comfort Touch













- Touch panel 9 and 12 inch Ability to execute different capacitive touch
- Ability to control the building seamlessly with real images of each space
- Lighting control, dimmer, cooling / heating system, electric curtain, sound system, security, etc.
- Monitor IP cameras

- Door entry system
- scenarios
- Ability to define the schedule on a daily, weekly or yearly basis
- Control unlimited points
- Ability to simulate the presence in the building
- Screen saver photos .
- Application of control system for IOS / Android

















## Touch Panel

# Model: Smart Touch 7







- 7-inch capacitive touch panel
- Integrated several control functions
- Lighting control, dimmer, cooling/heating system, electric cutain, sound system, RGB