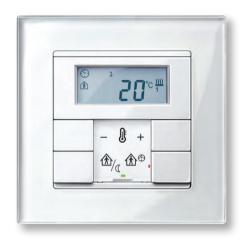

# Model: Qubik

- Luxury glass touch buttons
- 4 and 6 functions for lighting control, dimmer, electric curtain and scenario
- Thermostat to control the heating/cooling system and display the temperature and humidity
- LED status with white/blue colors
- Ability to define day/night mode to dim LED status