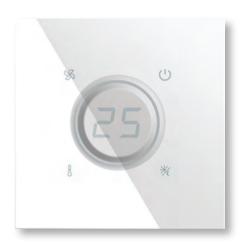

## Touch Button

# Model: Qubik

- Luxury glass touch buttons
- 4 and 6 functions for lighting control, dimmer, electric curtain and scenario
- Thermostat to control the heating/cooling system and display the temperature and humidity
- LED status with white/blue colors
- Ability to define day/night mode to dim LED status