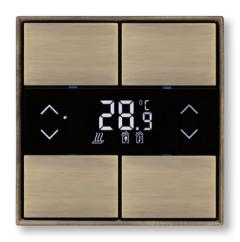

## Touch Button

# Model: Qubik

- Luxury glass touch buttons
- 4 and 6 functions for lighting control, dimmer, electric curtain and scenario
- Thermostat to control the heating/cooling system and display the temperature and humidity
- LED status with white/blue colors
- Ability to define day/night mode to dim LED status