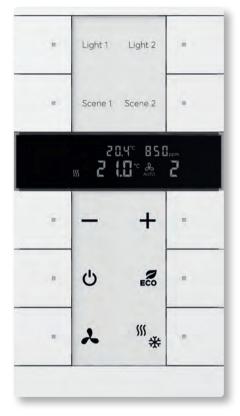

# Model: **FF series**

- Lighting control, dimmer, electric curtain, scenario and...
- 2, 4 rockers push buttons, Squares and rectangles
- -Thermostat for control the heating/cooling system and display the temperature, humidity and CO<sub>2</sub>
- Ability to define day/night mode to dim LED status
- Several frames and colors