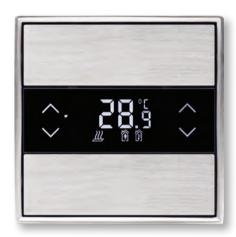

## Touch Button

# Model: Qubik

- Luxury glass touch buttons
- 4 and 6 functions for lighting control, dimmer, electric curtain and scenario
- Thermostat to control the heating/cooling system and display the temperature and humidity
- LED status with white/blue colors
- Ability to define day/night mode to dim LED status