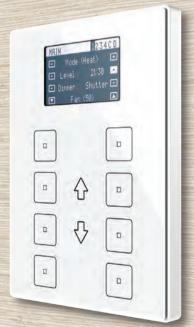

# \*Zennio

Residential, Commercial and Hotel Automation Solutions

#### Touch Button

# Model: TMD-TMDV

- Simple and thermostatic touch buttons
- Lighting control, dimmer, heating/cooling system, electric curtain, sound, etc.
- Ability to execute different scenarios
- Models 1, 2, 4, 6, 8 and 32 functions touch buttons
- 1.8-inch screen to display temperature and other informations
- Two analog-to-digital inputs applicable as normally key or temperature sensor input or presence sensor
- Printable push buttons with custom designs .