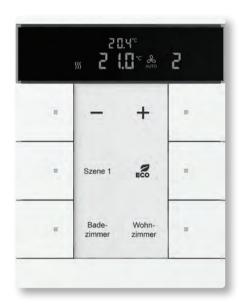

# Model: Qubik

- Luxury glass touch buttons
- 4 and 6 functions for lighting control, dimmer, electric curtain and scenario
- Thermostat to control the heating/cooling system and display the temperature and humidity
- LED status with white/blue colors
- Ability to define day/night mode to dim LED status