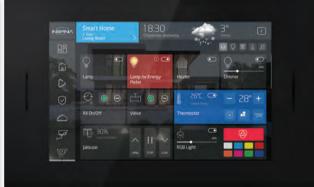

to simulate the presence in the building and define time schedule
- 480 control points in 30 pages

















# **SMART EASE** Co.

### Touch Panel

Model: **HC** Series







HC3L (Glass) HC3 (Classic)







- Capacitive 7 and 10-inch touch screen
- Lighting control, dimmer, cooling Ability to define schedule / heating system, electric curtain, sound system, security, etc.
- Ability to control the building seamlessly with real images of each space
- scenarios

- Ability to control four independent thermostats
- Control unlimited points
- daily, weekly or yearly
- Ability to simulate the presence in the building
- Monitor IP cameras with intercom
- Ability to execute different application of control system for IOS / Android















## Touch Panel

Model:

# Inspinia, 10"







Black Gold Silver



- Touch panel 8 and 10 inch capacitive touch
- Integrated building control capability graphical
- Lighting control, dimmer, cooling/heating system, electric cur- - Application for control and monitain, sound system, security, etc.
- Ability to display CCTV cameras In SLIM and GRAND model
- -DoorEntrySystemwithintercom
- Execute different scenarios

- Ability to define the schedule on a daily, weekly or yearly basis
- Control VRF and VRV ventilation systems - optional
- Simulate the presence in the building
- tor of home on the mobile phone













# Audio System Model: Audio In Room







# 22.7mm

- Smart audio controller with KNX bus connectivity
- Connect audio via Bluetooth and cable
- Bluetooth support version 4.2
- Output of two separate stereo channels