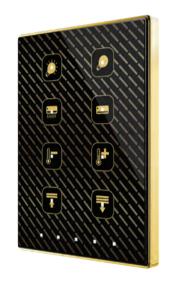

## Push Button

# Model: **FF series**

- Lighting control, dimmer, electric curtain, scenario and...
- 2, 4 rockers push buttons, Squares and rectangles
- -Thermostat for control the heating/cooling system and display the temperature, humidity and CO<sub>2</sub>
- Ability to define day/night mode to dim LED status
- Several frames and colors