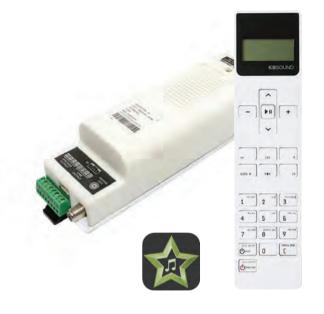

## **NET Audio**

# Model: Sound Around

- Professional wall sound player
- Ability to connect via Bluetooth, Wi-Fi, cable
- Stereo output power 25\*2W, 8 ohms
- Ability to integrate multiple system in the network
- Ability to use various free internet music channels
- DIP switch for stereo/mono mode
- DIP switch for high/medium/low volume
- Android/ IOS aplication
- Power supply 12 / 24 V DC