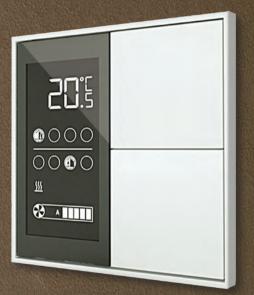

## Touch Button

# Model: Qubik

- Luxury glass touch buttons
- 4 and 6 functions for lighting control, dimmer, electric curtain and scenario
- Thermostat to control the heating/cooling system and display the temperature and humidity
- LED status with white/blue colors
- Ability to define day/night mode to dim LED status