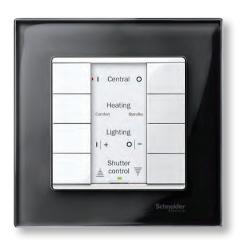

# Model: Merten

- Lighting control, dimmer, cooling/heating system, electric curtain, sound system, & ...
- Ability to execute different scenarios
- 2, 4, 8 functions and 4, 8 function thermostatic with LCD
- Custom label with several shapes and fonts
- LED status with different colors
- Possibility of selecting glass, wood, thermoplastic and metal frames in several colors