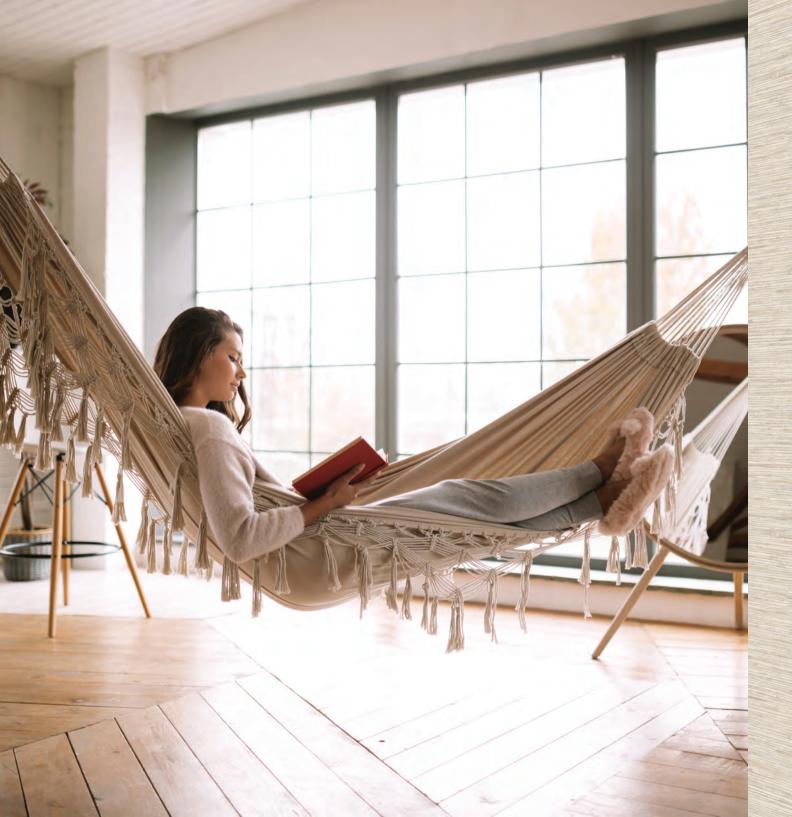

## Touch Button

# Model: Qubik

- Luxury glass touch buttons
- 4 and 6 functions for lighting control, dimmer, electric curtain and scenario
- Thermostat to control the heating/cooling system and display the temperature and humidity
- LED status with white/blue colors
- Ability to define day/night mode to dim LED status