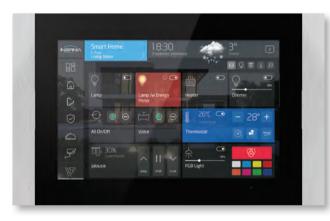

y to simulate the presence in the building and define time schedule
- 480 control points in 30 pages

















# **SMART EASE** Co.

### Touch Panel

Model: **HC** Series







HC3L (Glass) HC3 (Classic)







- Capacitive 7 and 10-inch touch screen
- Lighting control, dimmer, cooling Ability to define schedule / heating system, electric curtain, sound system, security, etc.
- Ability to control the building seamlessly with real images of each space
- scenarios

- Ability to control four independent thermostats
- Control unlimited points
- daily, weekly or yearly
- Ability to simulate the presence in the building
- Monitor IP cameras with intercom
- Ability to execute different application of control system for IOS / Android















## Touch Panel

Model:

# Inspinia, 10"







Black Gold Silver



- Touch panel 8 and 10 inch capacitive touch
- Integrated building control capability graphical
- Lighting control, dimmer, cooling/heating system, electric cur- - Application for control and monitain, sound system, security, etc.
- Ability to display CCTV cameras In SLIM and GRAND model
- -DoorEntrySystemwithintercom
- Execute different scenarios

- Ability to define the schedule on a daily, weekly or yearly basis
- Control VRF and VRV ventilation systems - optional
- Simulate the presence in the building
- tor of home on the mobile phone













# Audio System Model: Audio In Room







# 22.7mm

- Smart audio controller with KNX bus connectivity
- Connect audio via Bluetooth and cable
- Bluetooth support version 4.2
- Output of two separate stereo channe