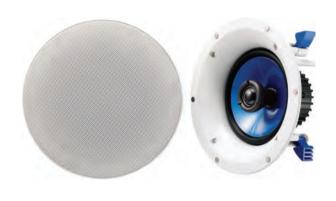

# Audio System Model: **BT**

- Wall and ceiling audio player
- Connect via Bluetooth, cable and application
- Ability to add 2×10W amplifiers to increase the speakers
- FM radio and remote control optional (in ceiling model)
- Ability to select stereo/mono mode
- DIP switch for select high/medium/low volume
- Compatible with several frames . (in wall model)

## **NET Audio**

# Model: Sound Around

- Professional wall sound player
- Ability to connect via Bluetooth, Wi-Fi, cable
- Stereo output power 25\*2W, 8 ohms
- Ability to integrate multiple system in the network
- Ability to use various free internet music channels
- DIP switch for stereo/mono mode
- DIP switch for high/medium/low volume
- Android/ IOS aplication
- Power supply 12 / 24 V DC