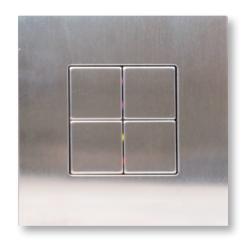

# Touch Button

Model: Momi

- 4 metal touch buttons with 1 mm thickness.
- Lighting control, dimmer, shutter, scenario and...
- With temperature sensor
- LED status with different colors