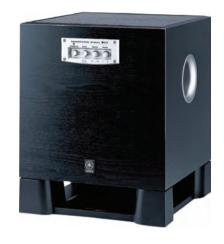

# Sound System Model: **RX Series**

### Made in Japan

- Professional sound system to create high quality sound
- Professional home theater 5 and 7 channels
- Multi zone and multi source with Music Cast technology
- Perform Dolby Atmos surround sound as a natural and realistic sound
- Network and audio inputs: HDMI, USB, Bluetooth, Airplay, etc.
- Voice control with Alexa, Siri and Google Home devices
- Ceiling speakers, wall and stand in different sizes and powers speakers
- Various and powerful Subwoofers