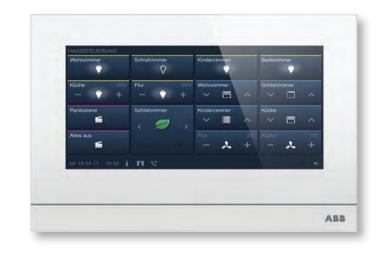

ate thermostats
  - 4 analog-to-digital inputs applicable as keys or temperature sensor input or presence sensor
  - for and roid and IOS (Optional).













### Touch Panel

# Model: Comfort Touch













- Touch panel 9 and 12 inch Ability to execute different capacitive touch
- Ability to control the building seamlessly with real images of each space
- Lighting control, dimmer, cooling / heating system, electric curtain, sound system, security, etc.
- Monitor IP cameras

- Door entry system
- scenarios
- Ability to define the schedule on a daily, weekly or yearly basis
- Control unlimited points
- Ability to simulate the presence in the building
- Screen saver photos .
- Application of control system for IOS / Android

















## Touch Panel

# Model: Smart Touch 7







- 7-inch capacitive touch panel
- Integrated several control functions
- Lighting control, dimmer, cooling/heating system, electric cutain, sound system, RGBW control  $\&\ldots$
- Possible to run different scenarios
- Thermostatic for fancoil or HVAC systems
- Door entry system
- Ability to simulate the presence in the building and define time schedule
- 480 control points in 30 pages

















# **SMART EASE** Co.

### Touch Panel

Model: **HC** Series







HC3L (Glass) HC3 (Classic)







- Capacitive 7 and 10-inch touch screen
- Lighting control, dimmer, cooling Ability to define schedule / heating system, electric curtain, sound system, security, etc.
- Ability to control the building seamlessly with real images of each space
- scenarios

- Ability to control four indepe