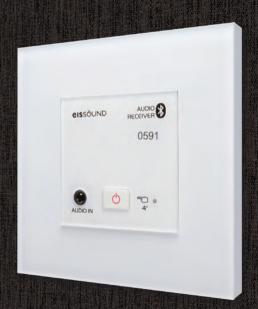

# Audio System Model: Audio In Room

# 22.7mm

- Smart audio controller with KNX bus connectivity
- Connect audio via Bluetooth and cable
- Bluetooth support version 4.2
- Output of two separate stereo channels with power of 20 watts
- Ability to choose stereo/mono mode
- Accessories: 6.5 inch speakers 8 ohm 60 watts and 3.5 inches 4 ohm 30 watts

# **eis**sound