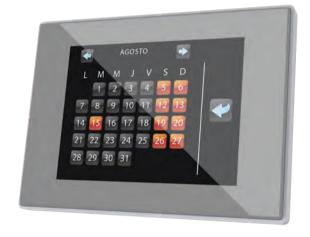

## Touch Panel

Model: **Z41** 

- 4.1 inch color touch panel
- Lighting control, dimmer, cooling/heating system,electric curtain, sound system, & ...
- Control of 96 points and different scenarios defined
- Network port with internet connection for Android and iOS application
- Suitable for access control and security system
- Time schedule on a daily or weekly basis
- Trends of temperature and humidity diagrams
- User friendly