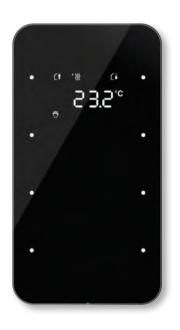

## Touch Button

# Model: Qubik

- Luxury glass touch buttons
- 4 and 6 functions for lighting control, dimmer, electric curtain and scenario
- Thermostat to control the heating/cooling system and display the temperature and humidity
- LED status with white/blue colors
- Ability to define day/night mode to dim LED status