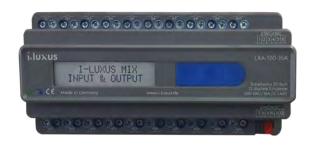

## Switch Actuator

## Model: MULTI FUNCTIONS

4, 8 , 12 MW

- Universal 4, 8, 12 and 24 channel controllers 16A
- Lighting control, curtains and fan coils
- Ability to control manually
- Ability to execute scheduled scenarios and logic control