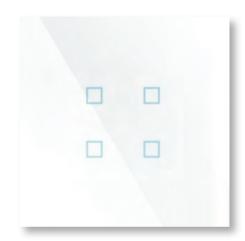

## Touch Button

# Model: Qubik

- Luxury glass touch buttons
- 4 and 6 functions for lighting control, dimmer, electric curtain and scenario
- Thermostat to control the heating/cooling system and display the temperature and humidity
- LED status with white/blue colors
- Ability to define day/night mode to dim LED status