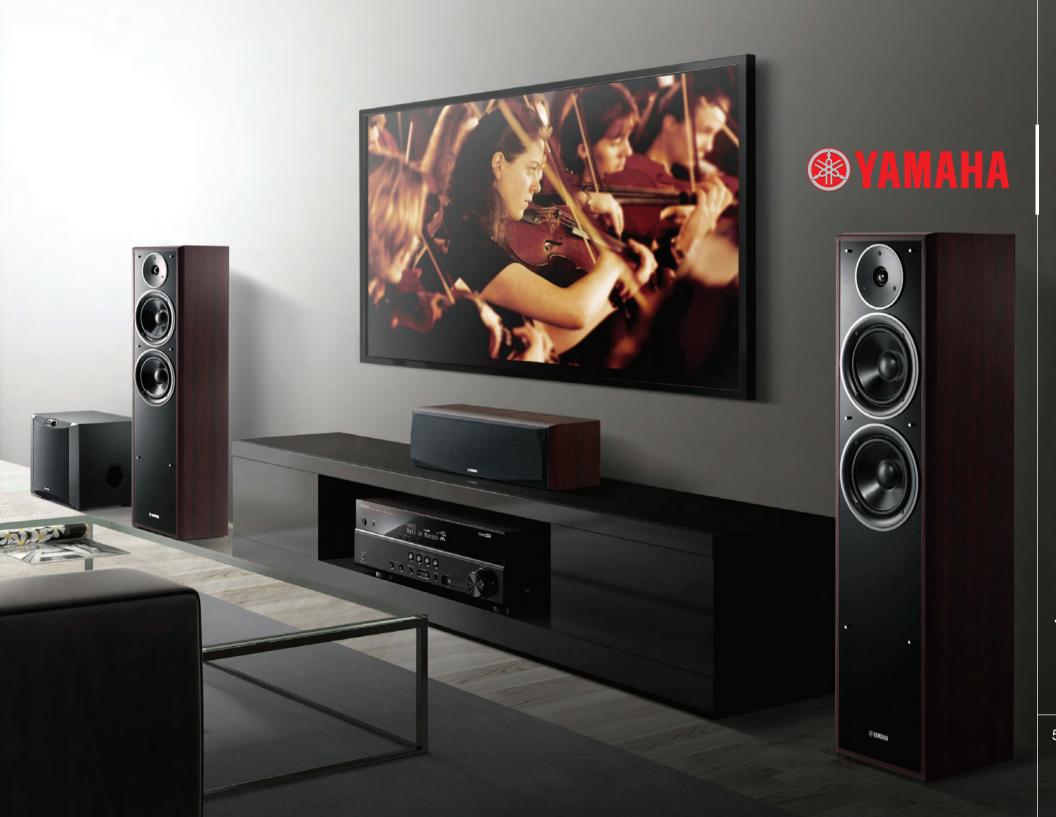

# Sound System Model: **RX Series**

### Made in Japan

- Professional sound system to create high quality sound
- Professional home theater 5 and 7 channels
- Multi zone and multi source with Music Cast technology
- Perform Dolby Atmos surround sound as a natural and realistic sound
- Network and audio inputs: HDMI, USB, Bluetooth, Airplay, etc.
- Voice control with Alexa, Siri and Google Home devices
- Ceiling speakers, wall and stand in different sizes and powers speakers
- Various and powerful Subwoofers