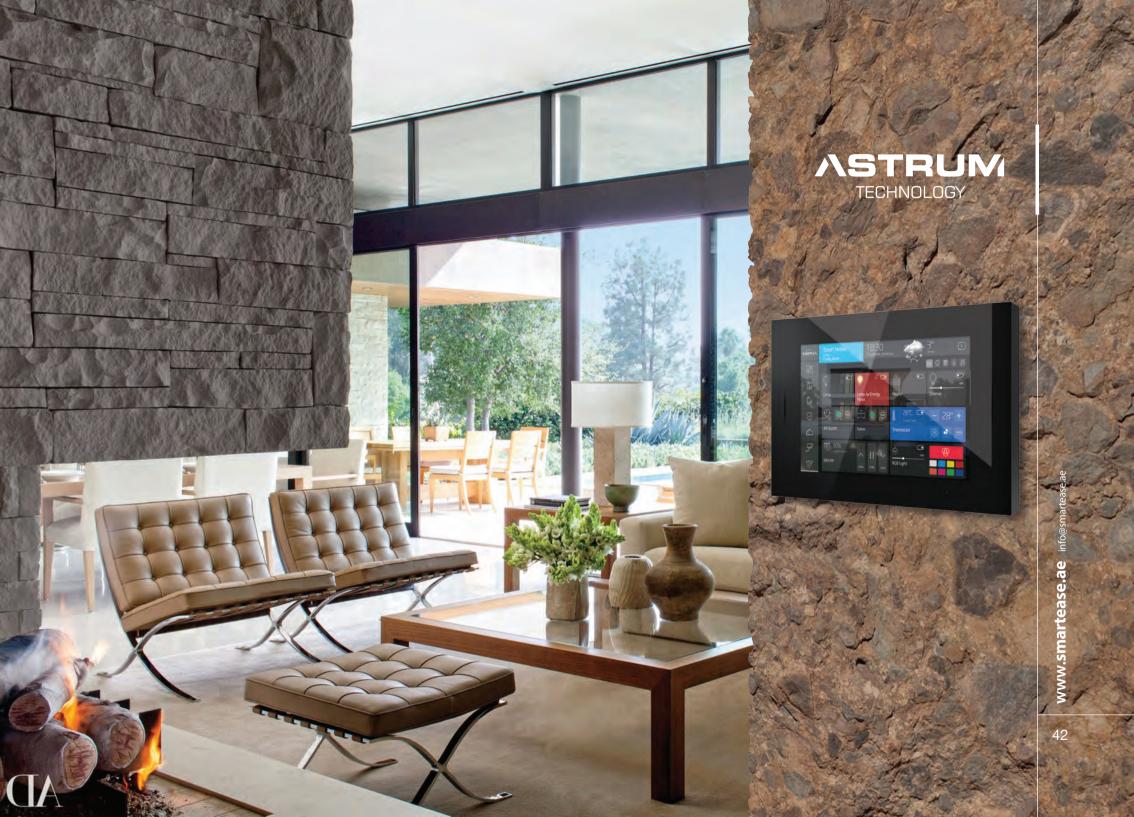

r HVAC systems
- Door entry system
- Ability to simulate the presence in the building and define time schedule
- 480 control points in 30 pages

















# **SMART EASE** Co.

### Touch Panel

Model: **HC** Series







HC3L (Glass) HC3 (Classic)







- Capacitive 7 and 10-inch touch screen
- Lighting control, dimmer, cooling Ability to define schedule / heating system, electric curtain, sound system, security, etc.
- Ability to control the building seamlessly with real images of each space
- scenarios

- Ability to control four independent thermostats
- Control unlimited points
- daily, weekly or yearly
- Ability to simulate the presence in the building
- Monitor IP cameras with intercom
- Ability to execute different application of control system for IOS / Android















## Touch Panel

Model:

# Inspinia, 10"







Black Gold Silver



- Touch panel 8 and 10 inch capacitive touch
- Integrated building control capability graphical
- Lighting control, dimmer, cooling/heating system, electric cur- - Application for control and monitain, sound system, security, etc.
- Ability to display CCTV cameras In SLIM and GRAND model
- -DoorEntrySystemwithintercom
- Execute different scenarios

- Ability to define the schedule on a daily, weekly or yearly basis
- Control VRF and VRV ventilation systems - optional
- Simulate the presence in the building
- tor of home on the mobile phone













# Audio System Model: Audio In Room







# 22.7mm

- Smart audio controller with KNX bus connectivity
- Connect audio via Bluetooth and cable
- Bluetooth support version