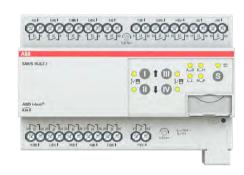

## Web Server

# Model: VOICE CONTROL

4 MW

- Professional KNX Server for Intelligent Building System
- Network connection wire/ wireless
- Graphical application on mobile and computer
- Friendly user, use ten persons at a time.
- Integrate control networks KNX, BACnet, Modbus, DMX
- Voice commands via Alexa amazon.