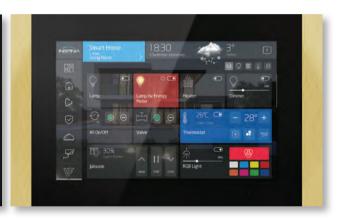

## Touch Panel

Model:

# Inspinia, 10"

Black Gold Silver

- Touch panel 8 and 10 inch capacitive touch
- Integrated building control capability graphical
- Lighting control, dimmer, cooling/heating system, electric cur- - Application for control and monitain, sound system, security, etc.
- Ability to display CCTV cameras In SLIM and GRAND model
- -DoorEntrySystemwithintercom
- Execute different scenarios

- Ability to define the schedule on a daily, weekly or yearly basis
- Control VRF and VRV ventilation systems - optional
- Simulate the presence in the building
- tor of home on the mobile phone