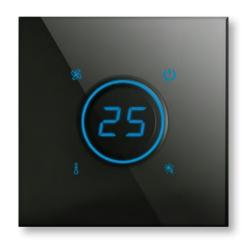

## Touch Button

# Model: Qubik

- Luxury glass touch buttons
- 4 and 6 functions for lighting control, dimmer, electric curtain and scenario
- Thermostat to control the heating/cooling system and display the temperature and humidity
- LED status with white/blue colors
- Ability to define day/night mode to dim LED status