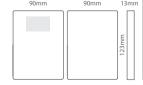

# Model: TMD-TMDV

- Simple and thermostatic touch buttons
- Lighting control, dimmer, heating/cooling system, electric curtain, sound, etc.
- Ability to execute different scenarios
- Models 1, 2, 4, 6, 8 and 32 functions touch buttons
- 1.8-inch screen to display temperature and other informations
- Two analog-to-digital inputs applicable as normally key or temperature sensor input or presence sensor
- Printable push buttons with custom designs .