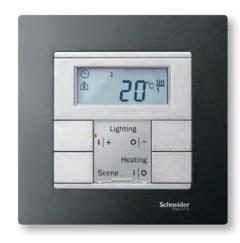

# Model: Merten

- Lighting control, dimmer, cooling/heating system, electric curtain, sound system, & ...
- Ability to execute different scenarios
- 2, 4, 8 functions and 4, 8 function thermostatic with LCD
- Custom label with several shapes and fonts
- LED status with different colors
- Possibility of selecting glass, wood, thermoplastic and metal frames in several colors