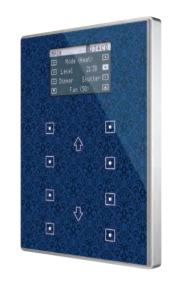

## Touch Button

# Model: Qubik

- Luxury glass touch buttons
- 4 and 6 functions for lighting control, dimmer, electric curtain and scenario
- Thermostat to control the heating/cooling system and display the temperature and humidity
- LED status with white/blue colors
- Ability to define day/night mode to dim LED status