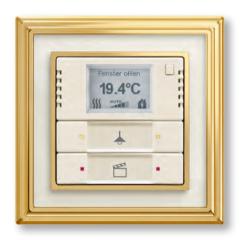

## Touch Button

# Model: Qubik

- Luxury glass touch buttons
- 4 and 6 functions for lighting control, dimmer, electric curtain and scenario
- Thermostat to control the heating/cooling system and display the temperature and humidity
- LED status with white/blue colors
- Ability to define day/night mode to dim LED status