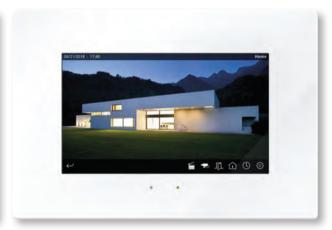

## Touch Panel

# Model: Smart Touch 7

- 7-inch capacitive touch panel
- Integrated several control functions
- Lighting control, dimmer, cooling/heating system, electric cutain, sound system, RGBW control  $\&\ldots$
- Possible to run different scenarios
- Thermostatic for fancoil or HVAC systems
- Door entry system
- Ability to simulate the presence in the building and define time schedule
- 480 control points in 30 pages