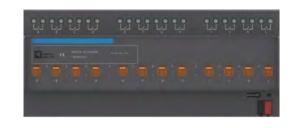

## Switch Actuator

## Model: MULTI FUNCTIONS

4, 8 , 12 MW

- Universal 4, 8, 12 and 24 channel controllers 16A
- Lighting control, curtains and fan coils
- Ability to control manually
- Ability to execute scheduled scenarios and logic control