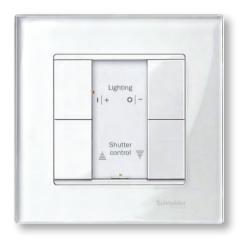

#### Push Button

Model: **Peonia** 

- Lighting control, dimmer, cooling / heating system, electric curtain and ...
- Possible to run different scenarios
- 4, 6, 10 functions and 4,6,10 functions thermostatic with LCD
- Temperature sensor , presence and lock and energy conservation.
- Possible change normally rackers to printed lable .
- Separate push buttons for thermostat
- Change light around of KNX push buttons in day/night
- LED status with different colors