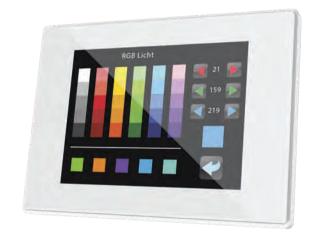

## Touch Panel

Model: **Z41** 

- 4.1 inch color touch panel
- Lighting control, dimmer, cooling/heating system,electric curtain, sound system, & ...
- Control of 96 points and different scenarios defined
- Network port with internet connection for Android and iOS application
- Suitable for access control and security system
- Time schedule on a daily or weekly basis
- Trends of temperature and humidity diagrams
- User friendly