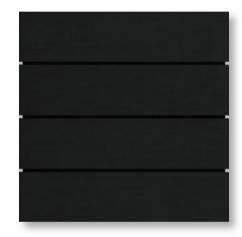

# ekinex

## Push Button

# Model: **FF series**

- Lighting control, dimmer, electric curtain, scenario and...
- 2, 4 rockers push buttons, Squares and rectangles
- -Thermostat for control the heating/cooling system and display the temperature, humidity and CO<sub>2</sub>
- Ability to define day/night mode to dim LED status
- Several frames and colors