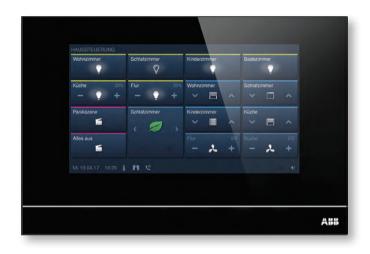

arate thermostats
  - 4 analog-to-digital inputs applicable as keys or temperature sensor input or presence sensor
  - for and roid and IOS (Optional).













### Touch Panel

# Model: Comfort Touch













- Touch panel 9 and 12 inch Ability to execute different capacitive touch
- Ability to control the building seamlessly with real images of each space
- Lighting control, dimmer, cooling / heating system, electric curtain, sound system, security, etc.
- Monitor IP cameras

- Door entry system
- scenarios
- Ability to define the schedule on a daily, weekly or yearly basis
- Control unlimited points
- Ability to simulate the presence in the building
- Screen saver photos .
- Application of control system for IOS / Android

















## Touch Panel

# Model: Smart Touch 7







- 7-inch capacitive touch panel
- Integrated several control functions
- Lighting control, dimmer, cooling/heating system, electric cutain, sound system, RGBW control  $\&\ldots$
- Possible to run different scenarios
- Thermostatic for fancoil or HVAC systems
- Door entry system
- Ability to simulate the presence in the building and define time schedule
- 480 control points in 30 pages

















# **SMART EASE** Co.

### Touch Panel

Model: **HC** Series







HC3L (Glass) HC3 (Classic)







- Capacitive 7 and 10-inch touch screen
- Lighting control, dimmer, cooling Ability to define schedule / heating system, electric curtain, sound system, security, etc.
- Ability to control the building seamlessly with real images of each space
- scenarios

- Ability to control four inde