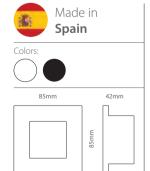

# Audio System Model: Audio In Room

# 22.7mm

- Smart audio controller with KNX bus connectivity
- Connect audio via Bluetooth and cable
- Bluetooth support version 4.2
- Output of two separate stereo channels with power of 20 watts
- Ability to choose stereo/mono mode
- Accessories: 6.5 inch speakers 8 ohm 60 watts and 3.5 inches 4 ohm 30 watts