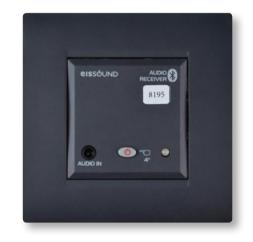

# Audio System Model: Audio In Room

# 22.7mm

- Smart audio controller with KNX bus connectivity
- Connect audio via Bluetooth and cable
- Bluetooth support version 4.2
- Output of two separate stereo channels with power of 20 watts
- Ability to choose stereo/mono mode
- Accessories: 6.5 inch speakers 8 ohm 60 watts and 3.5 inches 4 ohm 30 watts

# **eis**sound