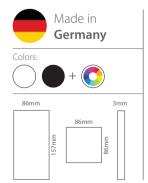

# Model: Qubik

- Luxury glass touch buttons
- 4 and 6 functions for lighting control, dimmer, electric curtain and scenario
- Thermostat to control the heating/cooling system and display the temperature and humidity
- LED status with white/blue colors
- Ability to define day/night mode to dim LED status