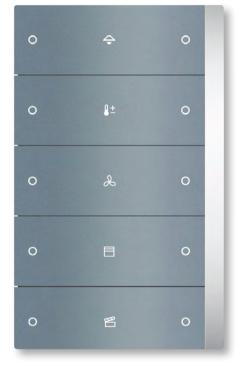

## Push Button

# Model: **FF series**

- Lighting control, dimmer, electric curtain, scenario and...
- 2, 4 rockers push buttons, Squares and rectangles
- -Thermostat for control the heating/cooling system and display the temperature, humidity and CO<sub>2</sub>
- Ability to define day/night mode to dim LED status
- Several frames and colors