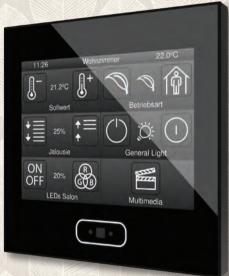

## Touch Button

# Model: Qubik

- Luxury glass touch buttons
- 4 and 6 functions for lighting control, dimmer, electric curtain and scenario
- Thermostat to control the heating/cooling system and display the temperature and humidity
- LED status with white/blue colors
- Ability to define day/night mode to dim LED status