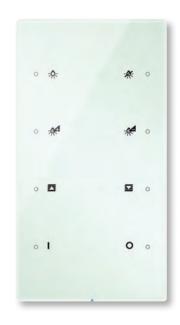

## Push Button

# Model: **FF series**

- Lighting control, dimmer, electric curtain, scenario and...
- 2, 4 rockers push buttons, Squares and rectangles
- -Thermostat for control the heating/cooling system and display the temperature, humidity and CO<sub>2</sub>
- Ability to define day/night mode to dim LED status
- Several frames and colors