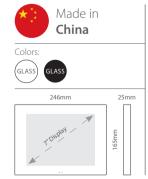

#### Touch Panel

Model: **Z70 / Z100** 

- 7",10' capacitive color touch
- panelIntegrated building control capability
- cooling/heating system,electriccurtain, sound system, &...
- Ability to execute different scenarios
- Door entry system with inter- Home automation application com (Optional)

- Simulate the presence in the building for high security
- Proximity sensor and lighting intensity detection sensor
- Lighting control, dimmer, Ability to control two separate thermostats
  - 4 analog-to-digital inputs applicable as keys or temperature sensor input or presence sensor
  - for and roid and IOS (Optional).