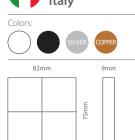

# ekinex

## Push Button

# Model: **FF series**

- Lighting control, dimmer, electric curtain, scenario and...
- 2, 4 rockers push buttons, Squares and rectangles
- -Thermostat for control the heating/cooling system and display the temperature, humidity and CO<sub>2</sub>
- Ability to define day/night mode to dim LED status
- Several frames and colors