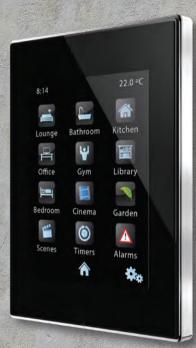

## Touch Panel

Model: **Z41** 

- 4.1 inch color touch panel
- Lighting control, dimmer, cooling/heating system,electric curtain, sound system, & ...
- Control of 96 points and different scenarios defined
- Network port with internet connection for Android and iOS application
- Suitable for access control and security system
- Time schedule on a daily or weekly basis
- Trends of temperature and humidity diagrams
- User friendly