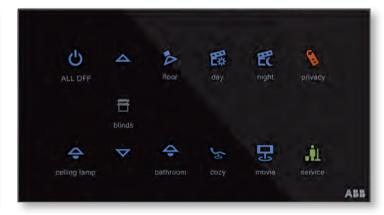

# Touch Button Model: **Tacteo**

- Lighting control, dimmer, cooling / heating system, electric curtain and ...
- Possible to run different scenarios
- 1,2,4,6,12 functions and 4 functions thermostatic.
- LED status with different colors .
- Ability to select square and rectangular keys in vertical and horizontal models
- Temperature and proximity sensor