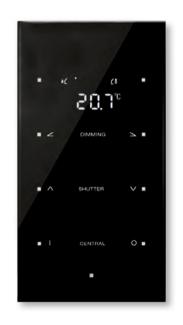

## Touch Button

# Model: Qubik

- Luxury glass touch buttons
- 4 and 6 functions for lighting control, dimmer, electric curtain and scenario
- Thermostat to control the heating/cooling system and display the temperature and humidity
- LED status with white/blue colors
- Ability to define day/night mode to dim LED status