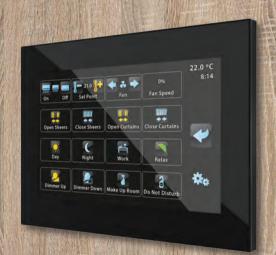

## Touch Panel

Model: **Z35** 

- Lighting control, dimmer, heating/cooling system, electric curtain, & ...
- Control of two separate thermostats for several heating/ cooling systems
- Proximity sensor and lighting intensity detection sensor
- Control of 56 points and different scenarios defined in 7 separate pages
- 4 analog-to-digital inputs applicable as keys or temperature sensor input or presence sensor
- Display image, date, time and temperature as Screensaver