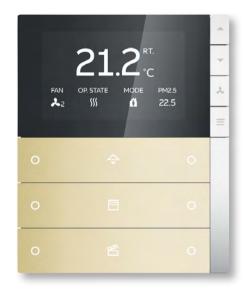

## Push Button

# Model: **FF series**

- Lighting control, dimmer, electric curtain, scenario and...
- 2, 4 rockers push buttons, Squares and rectangles
- -Thermostat for control the heating/cooling system and display the temperature, humidity and CO<sub>2</sub>
- Ability to define day/night mode to dim LED status
- Several frames and colors