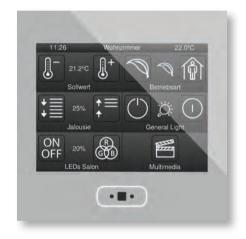

## Touch Button

# Model: Qubik

- Luxury glass touch buttons
- 4 and 6 functions for lighting control, dimmer, electric curtain and scenario
- Thermostat to control the heating/cooling system and display the temperature and humidity
- LED status with white/blue colors
- Ability to define day/night mode to dim LED status