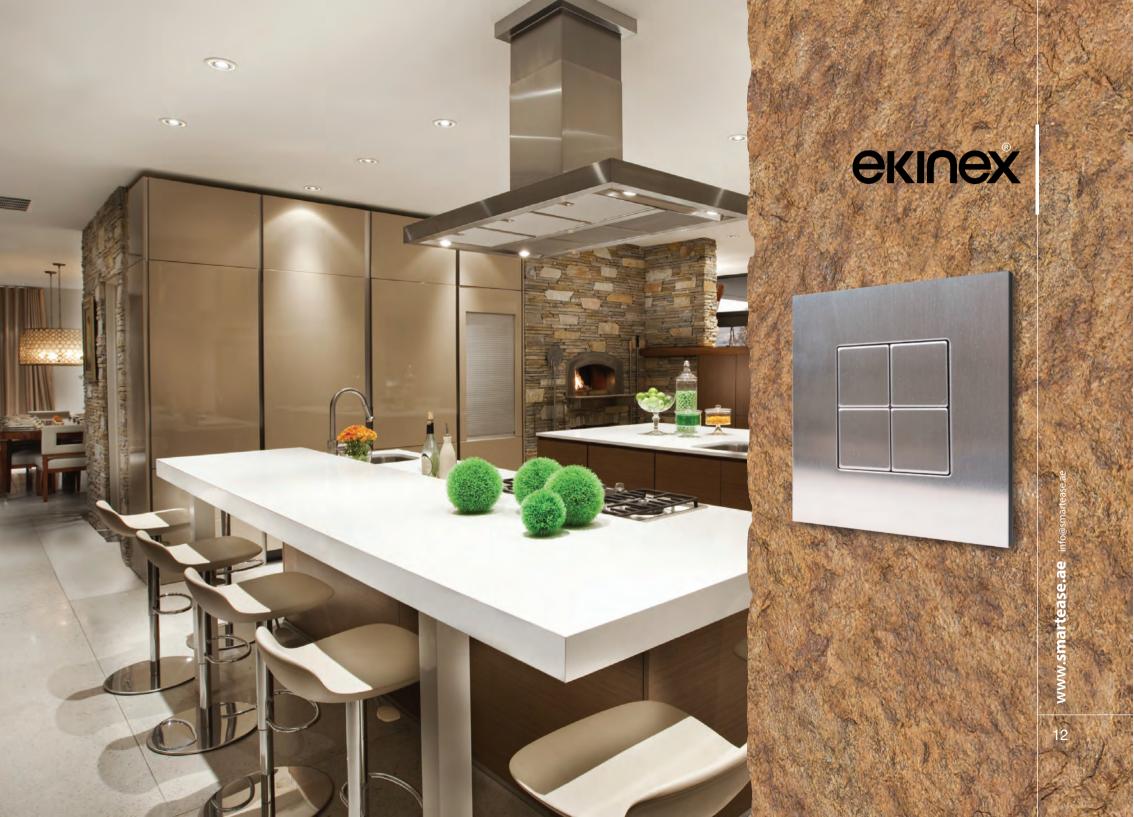

# ekinex

## Push Button

# Model: **FF series**

- Lighting control, dimmer, electric curtain, scenario and...
- 2, 4 rockers push buttons, Squares and rectangles
- -Thermostat for control the heating/cooling system and display the temperature, humidity and CO<sub>2</sub>
- Ability to define day/night mode to dim LED status
- Several frames and colors