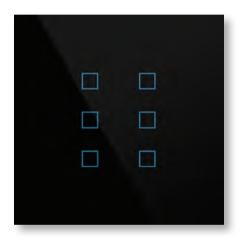

## Touch Button

# Model: Qubik

- Luxury glass touch buttons
- 4 and 6 functions for lighting control, dimmer, electric curtain and scenario
- Thermostat to control the heating/cooling system and display the temperature and humidity
- LED status with white/blue colors
- Ability to define day/night mode to dim LED status