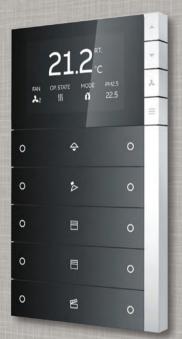

## Touch Button

# Model: Qubik

- Luxury glass touch buttons
- 4 and 6 functions for lighting control, dimmer, electric curtain and scenario
- Thermostat to control the heating/cooling system and display the temperature and humidity
- LED status with white/blue colors
- Ability to define day/night mode to dim LED status