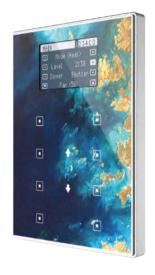

## Touch Button

# Model: Qubik

- Luxury glass touch buttons
- 4 and 6 functions for lighting control, dimmer, electric curtain and scenario
- Thermostat to control the heating/cooling system and display the temperature and humidity
- LED status with white/blue colors
- Ability to define day/night mode to dim LED status