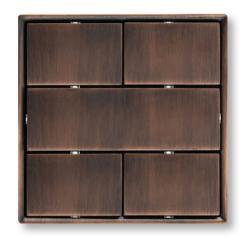

## Push Button

# Model: **FF series**

- Lighting control, dimmer, electric curtain, scenario and...
- 2, 4 rockers push buttons, Squares and rectangles
- -Thermostat for control the heating/cooling system and display the temperature, humidity and CO<sub>2</sub>
- Ability to define day/night mode to dim LED status
- Several frames and colors