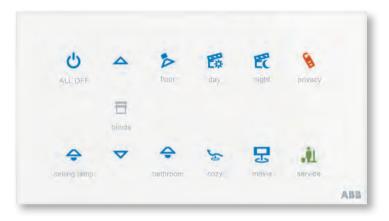

# Touch Button Model: **Tacteo**

- Lighting control, dimmer, cooling / heating system, electric curtain and ...
- Possible to run different scenarios
- 1,2,4,6,12 functions and 4 functions thermostatic.
- LED status with different colors .
- Ability to select square and rectangular keys in vertical and horizontal models
- Temperature and proximity sensor