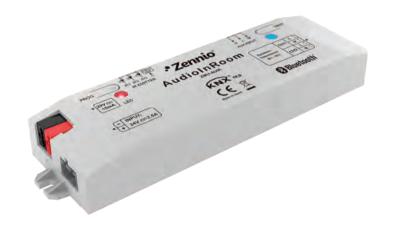

# Audio System Model: Audio In Room

# 22.7mm

- Smart audio controller with KNX bus connectivity
- Connect audio via Bluetooth and cable
- Bluetooth support version 4.2
- Output of two separate stereo channels with power of 20 watts
- Ability to choose stereo/mono mode
- Accessories: 6.5 inch speakers 8 ohm 60 watts and 3.5 inches 4 ohm 30 watts