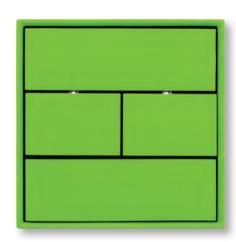

# Model: **FF series**

- Lighting control, dimmer, electric curtain, scenario and...
- 2, 4 rockers push buttons, Squares and rectangles
- -Thermostat for control the heating/cooling system and display the temperature, humidity and CO<sub>2</sub>
- Ability to define day/night mode to dim LED status
- Several frames and colors