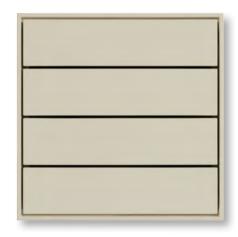

## Push Button

# Model: **FF series**

- Lighting control, dimmer, electric curtain, scenario and...
- 2, 4 rockers push buttons, Squares and rectangles
- -Thermostat for control the heating/cooling system and display the temperature, humidity and CO<sub>2</sub>
- Ability to define day/night mode to dim LED status
- Several frames and colors