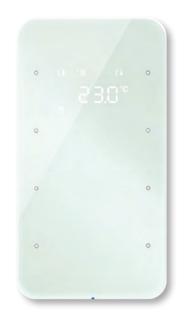

## Touch Button

# Model: Qubik

- Luxury glass touch buttons
- 4 and 6 functions for lighting control, dimmer, electric curtain and scenario
- Thermostat to control the heating/cooling system and display the temperature and humidity
- LED status with white/blue colors
- Ability to define day/night mode to dim LED status