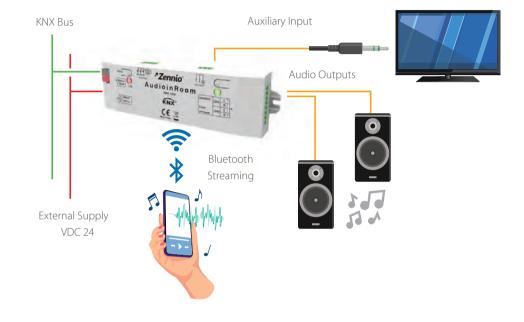

# Audio System Model: Audio In Room

# 22.7mm

- Smart audio controller with KNX bus connectivity
- Connect audio via Bluetooth and cable
- Bluetooth support version 4.2
- Output of two separate stereo channels with power of 20 watts
- Ability to choose stereo/mono mode
- Accessories: 6.5 inch speakers 8 ohm 60 watts and 3.5 inches 4 ohm 30 watts