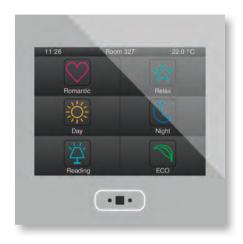

## Touch Button

# Model: Qubik

- Luxury glass touch buttons
- 4 and 6 functions for lighting control, dimmer, electric curtain and scenario
- Thermostat to control the heating/cooling system and display the temperature and humidity
- LED status with white/blue colors
- Ability to define day/night mode to dim LED status