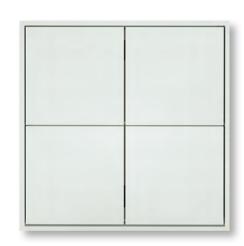

# ekinex

## Push Button

# Model: **FF series**

- Lighting control, dimmer, electric curtain, scenario and...
- 2, 4 rockers push buttons, Squares and rectangles
- -Thermostat for control the heating/cooling system and display the temperature, humidity and CO<sub>2</sub>
- Ability to define day/night mode to dim LED status
- Several frames and colors