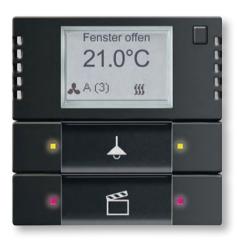

## Touch Button

# Model: Qubik

- Luxury glass touch buttons
- 4 and 6 functions for lighting control, dimmer, electric curtain and scenario
- Thermostat to control the heating/cooling system and display the temperature and humidity
- LED status with white/blue colors
- Ability to define day/night mode to dim LED status