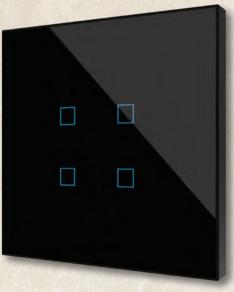

## Touch Button

# Model: Qubik

- Luxury glass touch buttons
- 4 and 6 functions for lighting control, dimmer, electric curtain and scenario
- Thermostat to control the heating/cooling system and display the temperature and humidity
- LED status with white/blue colors
- Ability to define day/night mode to dim LED status