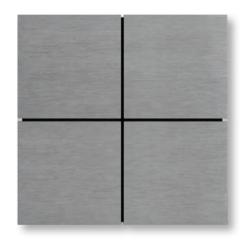

## Push Button

# Model: **FF series**

- Lighting control, dimmer, electric curtain, scenario and...
- 2, 4 rockers push buttons, Squares and rectangles
- -Thermostat for control the heating/cooling system and display the temperature, humidity and CO<sub>2</sub>
- Ability to define day/night mode to dim LED status
- Several frames and colors