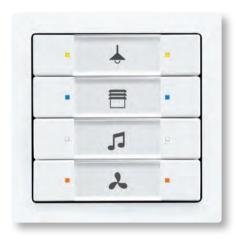

## Push Button

# Model: **FF series**

- Lighting control, dimmer, electric curtain, scenario and...
- 2, 4 rockers push buttons, Squares and rectangles
- -Thermostat for control the heating/cooling system and display the temperature, humidity and CO<sub>2</sub>
- Ability to define day/night mode to dim LED status
- Several frames and colors