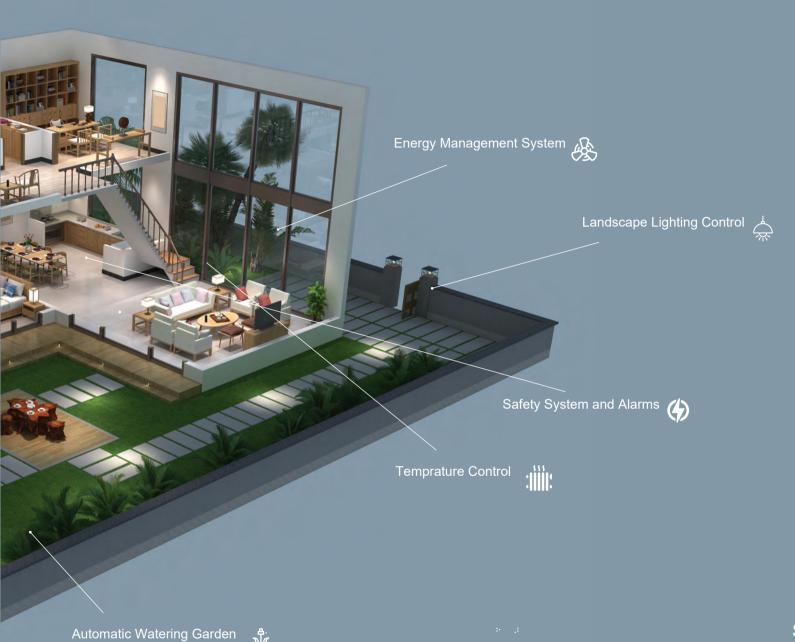

#### **KNX** functions

- Lighting Control
- Temprature Control
  - Curtain Control
  - Sound Control
  - Remote Control
  - Central Control
  - Access Control
- Security Control
- Watering Planets Control
  - Scenes Control

#### **KNX** Info

The demand for comfort and versatility in the troInmanagement of heating, lighting and access co esystems for a family home as well as an offic cienticomplex is growing. At the same time, the eff nt.ause of energy is becoming increasingly import efPeople want a comfortable, sustainable and sa tionaplace to live and work and that's where autom . jumps in

However, more convenience and safety together with lower energy consumption can only be achieved by intelligent control and monitoring of all products reoinvolved. This is a true challenge as it implies m hetwiring, running from the sensors and actuators to control and monitoring centres. For professionals, such a mass of wiring also means higher design and ngiinstallation efforts, increased fire risk and soaring costs. That's where KNX jumps in!