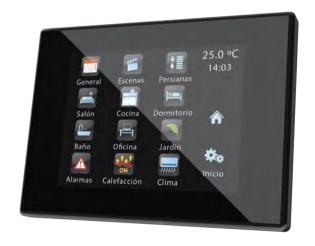

## Touch Panel

Model: **Z35** 

- Lighting control, dimmer, heating/cooling system, electric curtain, & ...
- Control of two separate thermostats for several heating/ cooling systems
- Proximity sensor and lighting intensity detection sensor
- Control of 56 points and different scenarios defined in 7 separate pages
- 4 analog-to-digital inputs applicable as keys or temperature sensor input or presence sensor
- Display image, date, time and temperature as Screensaver