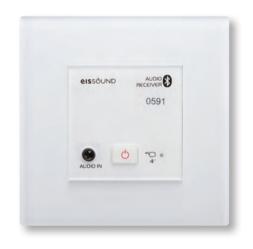

# Audio System Model: Audio In Room

# 22.7mm

- Smart audio controller with KNX bus connectivity
- Connect audio via Bluetooth and cable
- Bluetooth support version 4.2
- Output of two separate stereo channels with power of 20 watts
- Ability to choose stereo/mono mode
- Accessories: 6.5 inch speakers 8 ohm 60 watts and 3.5 inches 4 ohm 30 watts

# **eis**sound