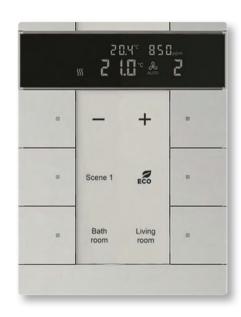

# Model: **FF series**

- Lighting control, dimmer, electric curtain, scenario and...
- 2, 4 rockers push buttons, Squares and rectangles
- -Thermostat for control the heating/cooling system and display the temperature, humidity and CO<sub>2</sub>
- Ability to define day/night mode to dim LED status
- Several frames and colors