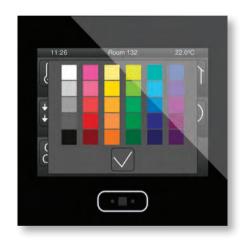

## Touch Button

# Model: Qubik

- Luxury glass touch buttons
- 4 and 6 functions for lighting control, dimmer, electric curtain and scenario
- Thermostat to control the heating/cooling system and display the temperature and humidity
- LED status with white/blue colors
- Ability to define day/night mode to dim LED status