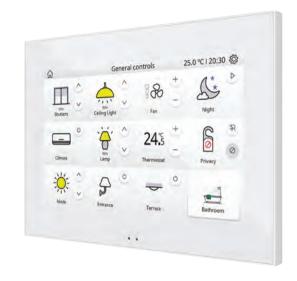

### Touch Panel

# Model: Comfort Touch

- Touch panel 9 and 12 inch Ability to execute different capacitive touch
- Ability to control the building seamlessly with real images of each space
- Lighting control, dimmer, cooling / heating system, electric curtain, sound system, security, etc.
- Monitor IP cameras

- Door entry system
- scenarios
- Ability to define the schedule on a daily, weekly or yearly basis
- Control unlimited points
- Ability to simulate the presence in the building
- Screen saver photos .
- Application of control system for IOS / Android