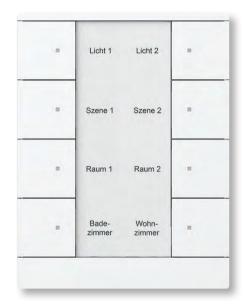

# Model: **FF series**

- Lighting control, dimmer, electric curtain, scenario and...
- 2, 4 rockers push buttons, Squares and rectangles
- -Thermostat for control the heating/cooling system and display the temperature, humidity and CO<sub>2</sub>
- Ability to define day/night mode to dim LED status
- Several frames and colors