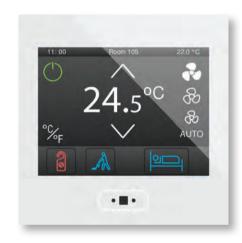

## Push Button

# Model: **FF series**

- Lighting control, dimmer, electric curtain, scenario and...
- 2, 4 rockers push buttons, Squares and rectangles
- -Thermostat for control the heating/cooling system and display the temperature, humidity and CO<sub>2</sub>
- Ability to define day/night mode to dim LED status
- Several frames and colors