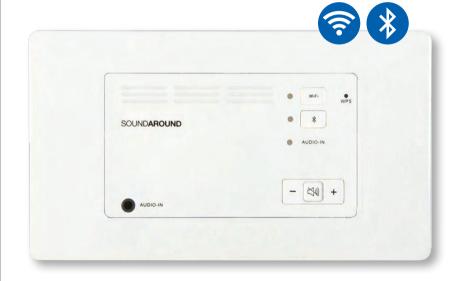

# Model: Sound Around

- Professional wall sound player
- Ability to connect via Bluetooth, Wi-Fi, cable
- Stereo output power 25\*2W, 8 ohms
- Ability to integrate multiple system in the network
- Ability to use various free internet music channels
- DIP switch for stereo/mono mode
- DIP switch for high/medium/low volume
- Android/ IOS aplication
- Power supply 12 / 24 V DC